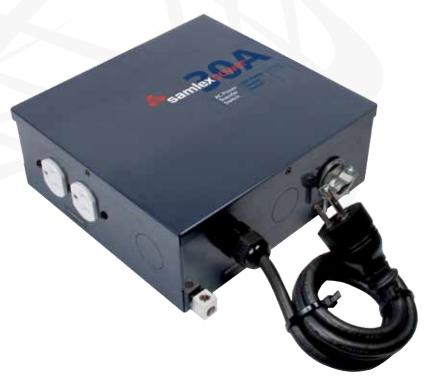

## AC Power Transfer Switch

Model STS-30 30 Amps

## **Design Features**

- Automatically switches between 2 separate AC input sources:
  - Utility Power and Generator or,
  - Utility Power and Inverter or,
  - Generator and Inverter.
- Has rated capacity of 30 Amps at 120 VAC and is suitable for 30 Amp Utility Power Cord and Generator of up to 3.6 KVA capacity
- Uses heavy duty Double Pole Double Throw (DPDT) relay for switching both the Line and Neutral
- Can be installed on the line side of the main breaker panel allowing switching of the entire load or on the load side to only switch dedicated circuits
- DIP Switch select to enable time delay of 20 to 25 sec when transferring to a generator
- Comes with standard North American power cord for convenient connection to 15 Amp NEMA5-15R receptacles on a generator or to an inverter with up to 1800 VA capacity (Replace this cord with 30 Amp cord if full 30 Amp capacity is required)
- NEMA5-20R Duplex Receptacle for convenient connection of battery charger