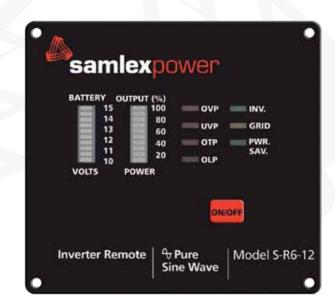

## **Design Features**

- Designed for use with 12V versions of SA, SK & ST Series of Pure Sine Wave Inverters with 12 VDC input
- Reverse override function
- 10 feet of connecting cable included
- Bar Meter Monitor for battery voltage and output power
- LED indicators for:
  - Over voltage protection
  - Under voltage protection
  - Over temperature protection
  - · Over load protection
  - Power save mode
  - Inverter ON condition
  - Grid pass through condition (ST Series)