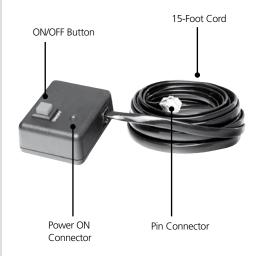

### The Remote Switching Adaptor RC-15

Allows you to switch your power inverter on or off from up to 15-feet away.

#### Installation

Securely plug one end of the phone cord into the RC-15, and the other end into the phonetype jack located on the bottom of the 1000W, 1500W and 2500W inverter. The power switch on your inverter should be set to the ON position. You will have to press the ON/OFF button on the RC-15 once initially to turn the inverter off. The RC-15 is equipped with a 15-foot cord to allow you flexibility for mounting and usage.

#### Operation

Use the RC-15 to turn on your power inverter by pressing the ON/OFF button.

**NOTE:** This is a momentary contact switch and will return to its original position after you press it. There can be up to a 10-second delay while the unit is starting, so please remain patient. To use the RC-15 to turn off your power inverter, simply press the ON/OFF button again.

## Simple to Install

Securely plug one end of the phone cord into the RC-15, and the other end into the phone-type jack located on the bottom of the 1000W, 1500W and 2500W.

### Easy to Operate

Use the RC-15 to turn on your power inverter by pressing the ON/OFF button. To turn off your power inverter, simply press the ON/OFF button again.

# Use from 15 feet away!

The RC-15 is equipped with a 15-foot cord to provide yo with flexibility in mounting and usage.