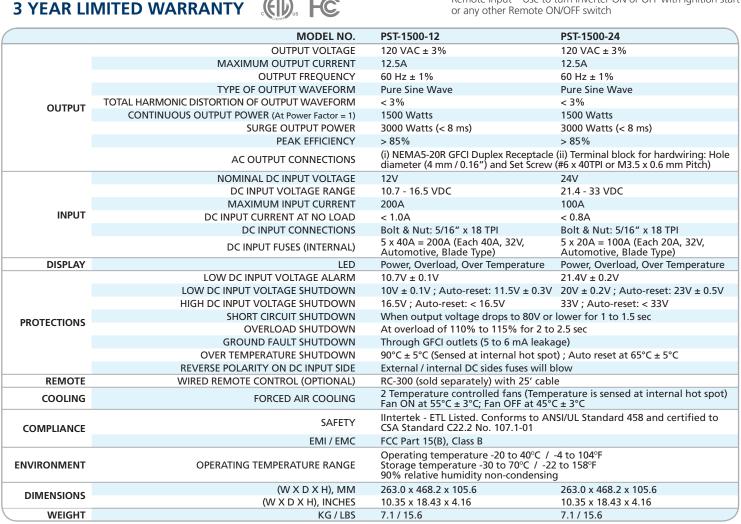

## **DC-AC Inverter** A-Pure Sine Wave

Model PST-1500-12 12 VDC- 120 VAC PST-1500-24 24 VDC- 120 VAC

## **Design Features**

- High efficiency
- 2x surge
- Can be hard wired
- Temperature controlled cooling fan reduces energy consumption
- Low RF emissions
- Wide operating DC input range:
- 10.7 16.5 VDC / 21.4 33.0 VDC
- Commercial grade design suitable for heavy duty loads, long periods of continuous operation & for emergency back up
- UPC Universal Protection Circuit: low voltage, over voltage, over temperature, over load and short circuit.
- Low idle power draw
- Dual GFCI protected AC outlets
- Optional remote control (sold separately): Model RC-300
- Safety certified to UL & CSA standards, FCC compliant
- Remote Input Use to turn inverter ON or OFF with ignition start