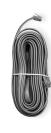

## **Remote Panel Cable**

The FREEDOM X inverter or inverter/charger connects to this remote panel with an RJ12-6 conductor cable.

A 25ft cable is included in this box.

The 50ft cable (31-6262-00) is sold seperately.