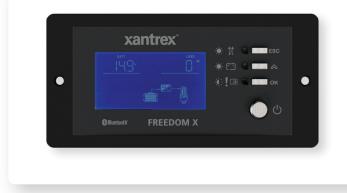

## **Xantrex** FREEDOM X BLUETOOTH REMOTE PANEL

- View key system information via FREEDOM X app on your smartphone or tablet
- Configure and monitor important parameters and settings
- Fault and error codes
- Compatible with all FREEDOM X, XC, XC PRO models in 120Vac/60Hz or 230Vac/50Hz models