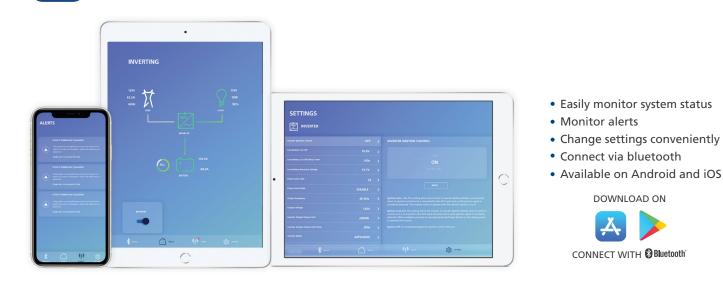

**EXAMPLE FXC CONTROL APP** 

## **Xantrex** FREEDOM X BLUETOOTH REMOTE PANEL

- View key system information via FREEDOM X app on your smartphone or tablet
- Configure and monitor important parameters and settings
- Fault and error codes
- Compatible with all FREEDOM X, XC, XC PRO models in 120Vac/60Hz or 230Vac/50Hz models