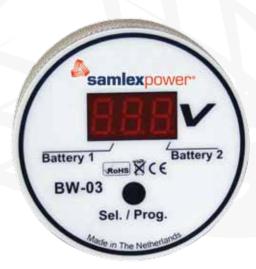

## Battery Watch

Model BW-03 6 VDC to 31 VDC

## **Design Features**

- Multiple battery monitoring using advanced micro-controller
- Auto 12V / 24V detection
- Digital display
- Programmable alarm thresholds
- Very low power consumption /
- Power Saving Mode
- Splash resistant top
- Easy to install / shallow mounting depth

| MODEL NO.                                 | BW-03                                                                                                                                                               |
|-------------------------------------------|---------------------------------------------------------------------------------------------------------------------------------------------------------------------|
| BATTERY VOLTAGE                           | 12V / 24V NOMINAL (6 VDC to 31 VDC); Auto-sensing                                                                                                                   |
| DISPLAY                                   | 3 Digit, 7 Segment LED Display, Accuracy: 0.1V                                                                                                                      |
| CURRENT CONSUMPTION                       | Display ON: 20mA<br>Display OFF: 8mA<br>Power Save Mode: < 0.1mA                                                                                                    |
| PROGRAMMABLE VOLTAGE SETTINGS FOR ALARM   | UNDER VOLTAGE 12V (24V): 10.5V to 12.0V (21.0V to 24.0V), Default: 10.8V (21.6V)<br>OVER VOLTAGE 12V (24V): 10.5V to 12.0V (29.2V to 23.8V), Default: 14.8V (29.6V) |
| ALARM OUTPUT                              | Open Drain, 500 mA maximum. Switches to (-) of battery when alarm is activated.                                                                                     |
| INPUT CONNECTIONS                         | Terminal Block: Tubular Hole with set screw                                                                                                                         |
| <b>CONNECTING WIRE SIZE / FUSE RATING</b> | AWG #18 to 20 or 0.75 mm <sup>2</sup> / 32V, 0.5A                                                                                                                   |
| DIMENSIONS                                | Height/Diameter - 60mm<br>Depth - 20mm<br>Diameter of Mounting Hole - 55mm<br>Mounting Depth - 18mm                                                                 |
| WEIGHT                                    | 200 g                                                                                                                                                               |
| MATERIALS                                 | Housing: Anodized Aluminum<br>Top Label: Polycarbonate                                                                                                              |
| CERTIFICATIONS                            | CE Marked; RoHS Compliant                                                                                                                                           |